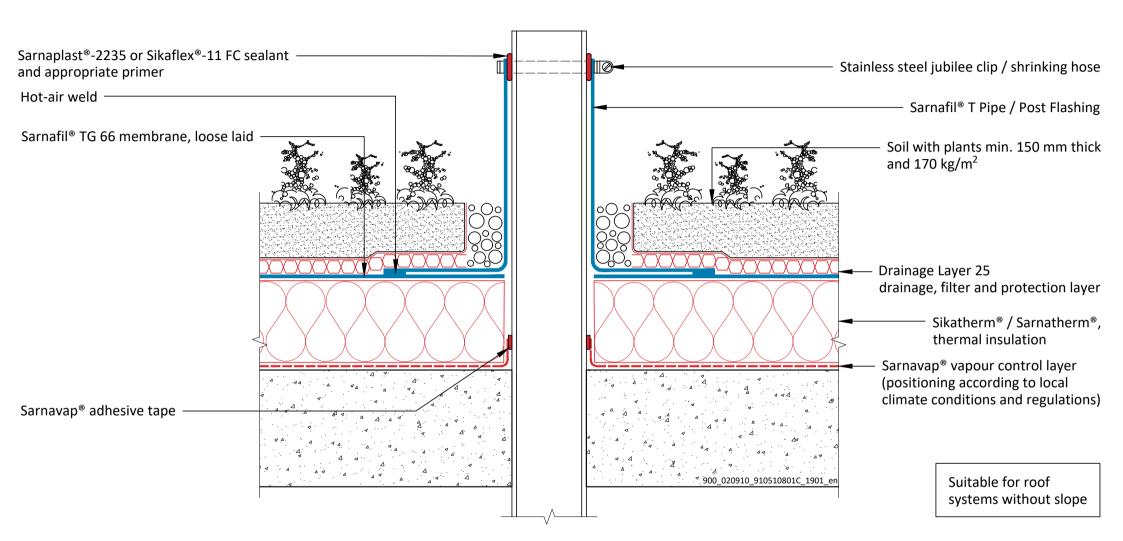

SF TPO - 051.08.01 - Vent Pipe / Post

All flashings, terminations and penetrations wider than 500 mm must be secured mechanically using Sarnabar<sup>®</sup>.

Sika Services AG SARNAFIL® TPO - GREEN ROOF SYSTEM - INTENSIVE 900\_020910\_910510001C\_1901\_en January 2019 **ON CONCRETE DECK WITH THERMAL INSULATION** Tüffenwies 16 SF TPO - 051.00.01 - Build-up 8048 Zürich Sika General Detail. Template for translation. Switzerland UST ALWAYS BE REVIEWED BY A DESIGN SPECIALIST AND IF NECESSARY MODIFIED TO ENSURE SUITABILITY FOR THE SPECIFIC APPLICATION Tel: +41 584364040 The information contained herein and any other advice are given in good faith based on Sika's current knowledge and experience of the products when properly stored, handled and applied under normal conditions in accordance with Sika's recommendations. The information only **BUILDING TRUS** applies to the application(s) and product(s) expressly referred to herein and is based on laboratory tests which do not replace practical tests. In case of changes in the parameters of the application, such as changes in substrates etc., or in case of a different application, consult Sika's Technical Service prior to using Sika products. The information contained herein does not relieve the user of the products from testing them for the intended application and purpose. All orders are accepted subject to our current terms of sale and delivery. Users must always refer to www.sika.com the most recent issue of the local Product Data Sheet for the product concerned, copies of which will be supplied on request

8048 Zürich Switzerland Tel: +41 584364040 www.sika.com

BUILDING TRUS

| SARNAFIL® TPO - GREEN ROOF SYSTEM - INTENSIVE<br>ON CONCRETE DECK WITH THERMAL INSULATION                                                                                                                                                                                                                                                                                                                                                                                                                                                                                                                                                                                                                                                                                                                                                                                                                                                                   | 900_020910_910510801C_1901_en<br>January 2019                          | Sika Services AG<br>Tüffenwies 16  |                       |               |
|-------------------------------------------------------------------------------------------------------------------------------------------------------------------------------------------------------------------------------------------------------------------------------------------------------------------------------------------------------------------------------------------------------------------------------------------------------------------------------------------------------------------------------------------------------------------------------------------------------------------------------------------------------------------------------------------------------------------------------------------------------------------------------------------------------------------------------------------------------------------------------------------------------------------------------------------------------------|------------------------------------------------------------------------|------------------------------------|-----------------------|---------------|
| SF TPO - 051.08.01 - Vent Pipe / Post<br>Sika General Detail. Template for translation.                                                                                                                                                                                                                                                                                                                                                                                                                                                                                                                                                                                                                                                                                                                                                                                                                                                                     |                                                                        | 8048 Zürich<br>Switzerland         |                       | <b>Jika</b> ° |
| DRAWING MUST ALWAYS BE REVIEWED BY A DESIGN SPECIALIST AND IF NECESSARY MODIFIED TO ENSURE SUITABILITY FOR THE SPECIFIC APPLICATION<br>The information contained herein and any other advice are given in good faith based on Sika's current knowledge and experience of the products when properly stored, handled and applied under normal conditions in<br>applies to the application(s) and product(s) expressly referred to herein and is based on laboratory tests which do not replace practical tests. In case of changes in the parameters of the application, such as changes in in<br>Technical Service prior to using Sika products. The information contained herein does not relieve the user of the products from testing them for the intended application and purpose. All orders are accepted subject to<br>the most recent issue of the local Product Data Sheet for the product concerned, copies of which will be supplied on request. | substrates etc., or in case of a different application, consult Sika's | Tel: +41 584364040<br>www.sika.com | <b>BUILDING TRUST</b> |               |