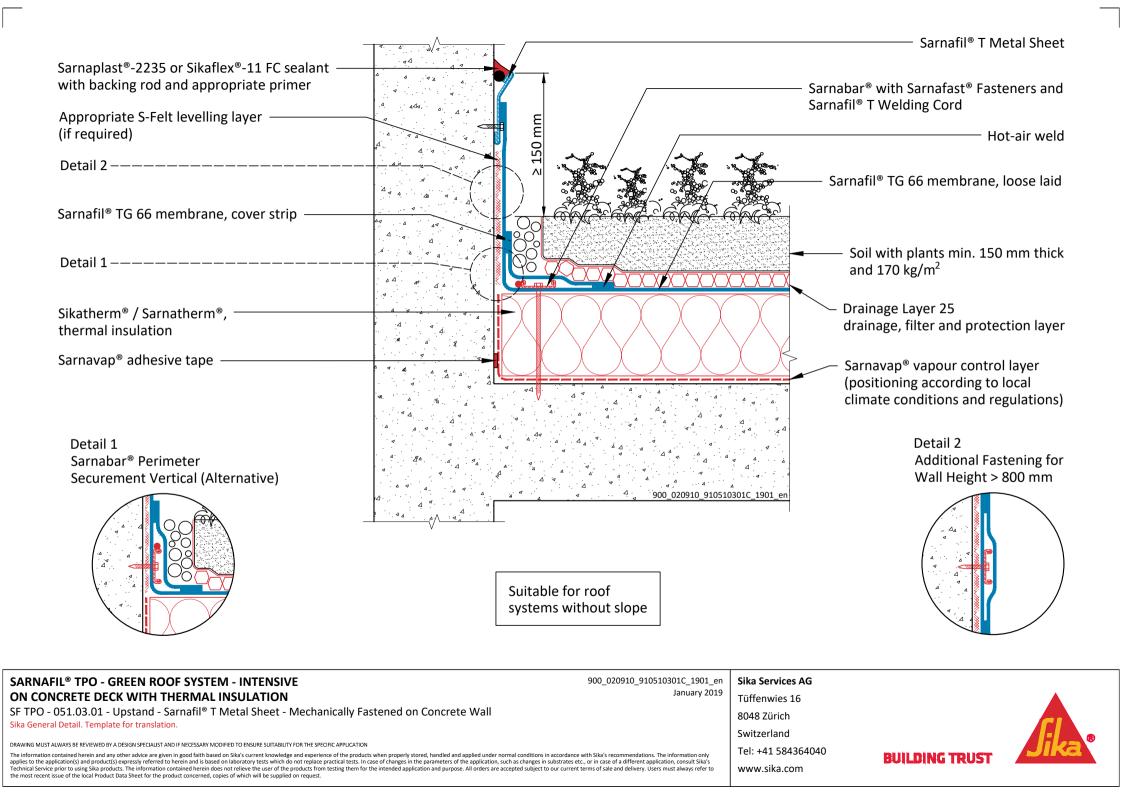

| SARNAFIL® TPO - GREEN ROOF SYSTEM - INTENSIVE                                                                                                                                                                                                                                                                                                                                                                                                                                                                                                                                                      | 900_020910_910510302C_1901_en | Sika Services AG   |                |  |
|----------------------------------------------------------------------------------------------------------------------------------------------------------------------------------------------------------------------------------------------------------------------------------------------------------------------------------------------------------------------------------------------------------------------------------------------------------------------------------------------------------------------------------------------------------------------------------------------------|-------------------------------|--------------------|----------------|--|
| ON CONCRETE DECK WITH THERMAL INSULATION                                                                                                                                                                                                                                                                                                                                                                                                                                                                                                                                                           | January 2019                  | Tüffenwies 16      |                |  |
| SF TPO - 051.03.02 - Upstand - Sarnafil <sup>®</sup> T Metal Sheet - Adhered on Concrete Wall                                                                                                                                                                                                                                                                                                                                                                                                                                                                                                      |                               | 8048 Zürich        |                |  |
| Sika General Detail. Template for translation.                                                                                                                                                                                                                                                                                                                                                                                                                                                                                                                                                     |                               | Switzerland        |                |  |
| DRAWING MUST ALWAYS BE REVIEWED BY A DESIGN SPECIALIST AND IF NECESSARY MODIFIED TO ENSURE SUITABILITY FOR THE SPECIFIC APPLICATION                                                                                                                                                                                                                                                                                                                                                                                                                                                                |                               | T-1                |                |  |
| The information contained herein and any other advice are given in good faith based on Sika's current knowledge and experience of the products when properly stored, handled and applied under normal conditions in acc                                                                                                                                                                                                                                                                                                                                                                            |                               | Tel: +41 584364040 | BUILDING TRUST |  |
| applies to the application(s) and product(s) expressly referred to herein and is based on laboratory tests which do not replace practical tests. In case of changes in the parameters of the application, such as changes in subs<br>Technical Service prior to using Sika products. The information contained herein does not relieve the user of the products from testing them for the intended application and purpose. All orders are accepted subject to ou<br>the most recent issue of the local Product Data Sheet for the product concerned, cooies of which will be supolied on request. |                               | www.sika.com       |                |  |