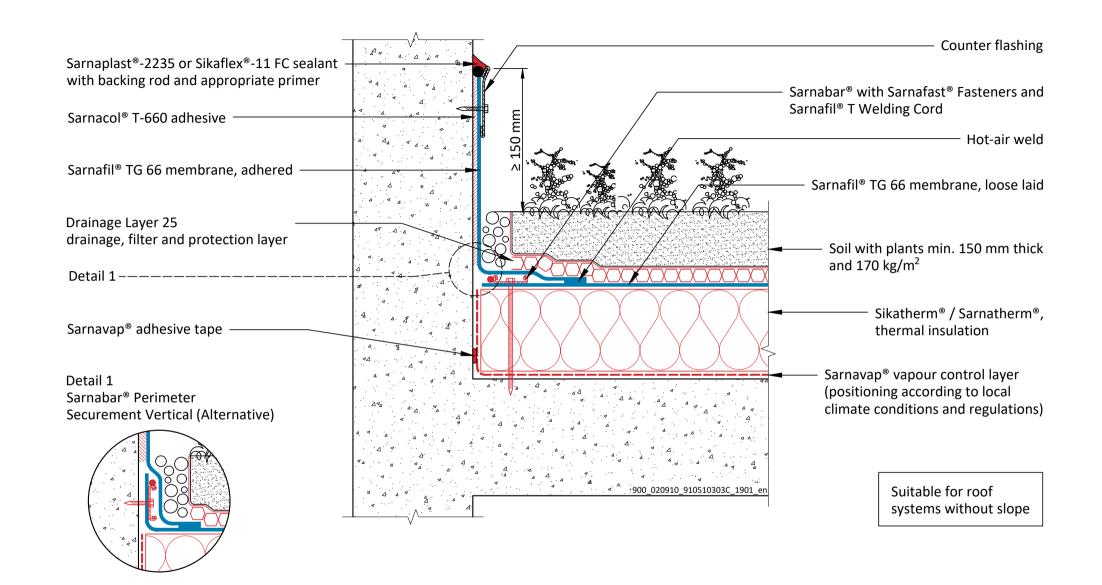

| SARNAFIL® TPO - GREEN ROOF SYSTEM - INTENSIVE                                                                                                                                                                                                                                                                                                                                                                                                                                                                                                                                                      | 900_020910_910510303C_1901_en | Sika Services AG   |                |  |
|----------------------------------------------------------------------------------------------------------------------------------------------------------------------------------------------------------------------------------------------------------------------------------------------------------------------------------------------------------------------------------------------------------------------------------------------------------------------------------------------------------------------------------------------------------------------------------------------------|-------------------------------|--------------------|----------------|--|
| ON CONCRETE DECK WITH THERMAL INSULATION                                                                                                                                                                                                                                                                                                                                                                                                                                                                                                                                                           | January 2019                  | Tüffenwies 16      |                |  |
| FTPO - 051.03.03 - Upstand - Counter Flashing - Adhered on Concrete Wall<br>ika General Detail. Template for translation.                                                                                                                                                                                                                                                                                                                                                                                                                                                                          |                               | 8048 Zürich        |                |  |
|                                                                                                                                                                                                                                                                                                                                                                                                                                                                                                                                                                                                    |                               | Switzerland        |                |  |
| RAWING MUST ALWAYS BE REVIEWED BY A DESIGN SPECIALIST AND IF NECESSARY MODIFIED TO ENSURE SUITABILITY FOR THE SPECIFIC APPLICATION                                                                                                                                                                                                                                                                                                                                                                                                                                                                 |                               | Tel: +41 584364040 |                |  |
| he information contained herein and any other advice are given in good faith based on Sika's current knowledge and experience of the products when properly stored, handled and applied under normal conditions in according to the store of the products when properly stored and applied under normal conditions in according to the store of the products when properly stored and applied under normal conditions in acco                                                                                                                                                                      |                               | 161. +41 584504040 | BUILDING TRUST |  |
| pplies to the application(s) and product(s) expressly referred to herein and is based on laboratory tests which do not replace practical tests. In case of changes in the parameters of the application, such as changes in subst<br>echnical Service prior to using Sila products. The information contained herein does not relieve the user of the products from testing them for the intended application and purpose. All orders are accepted subject to our<br>he most recent lissue of the local Product Data Sheet for the product concerned, copies of which will be supplied on request. |                               | www.sika.com       |                |  |