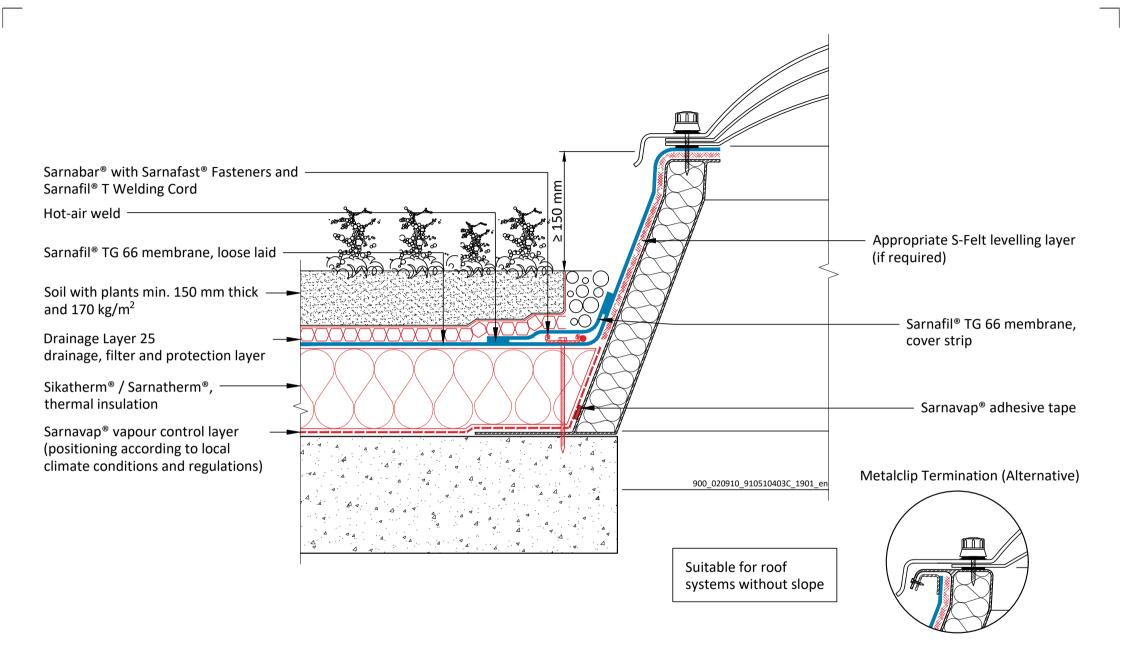

SF TPO - 051.04.01 - Skylight - Sealed - Mechanically Fastened on Skylight System SF TPO - 051.04.02 - Skylight - Sealed - Adhered on Skylight System SF TPO - 051.04.03 - Skylight - Clamped - Mechanically Fastened on Skylight System SF TPO - 051.04.04 - Skylight - Clamped - Adhered on Skylight System

| SARNAFIL® TPO - GREEN ROOF SYSTEM - INTENSIVE                                                                                                                                                                                                                                                                                                                                                                                                                                                                                                                                             | 900_020910_910510403C_1901_en                                  | Sika Services AG   |                       |      |
|-------------------------------------------------------------------------------------------------------------------------------------------------------------------------------------------------------------------------------------------------------------------------------------------------------------------------------------------------------------------------------------------------------------------------------------------------------------------------------------------------------------------------------------------------------------------------------------------|----------------------------------------------------------------|--------------------|-----------------------|------|
| ON CONCRETE DECK WITH THERMAL INSULATION                                                                                                                                                                                                                                                                                                                                                                                                                                                                                                                                                  | January 2019                                                   | Tüffenwies 16      |                       |      |
| SF TPO - 051.04.03 - Skylight - Clamped - Mechanically Fastened on Skylight System                                                                                                                                                                                                                                                                                                                                                                                                                                                                                                        |                                                                | 8048 Zürich        |                       |      |
| Sika General Detail. Template for translation.                                                                                                                                                                                                                                                                                                                                                                                                                                                                                                                                            |                                                                | Switzerland        |                       |      |
| DRAWING MUST ALWAYS BE REVIEWED BY A DESIGN SPECIALIST AND IF NECESSARY MODIFIED TO ENSURE SUITABILITY FOR THE SPECIFIC APPLICATION                                                                                                                                                                                                                                                                                                                                                                                                                                                       |                                                                |                    |                       |      |
| The information contained herein and any other advice are given in good faith based on Sika's current knowledge and experience of the products when properly stored, handled and applied under normal conditions                                                                                                                                                                                                                                                                                                                                                                          | n accordance with Sika's recommendations. The information only | Tel: +41 584364040 | <b>BUILDING TRUST</b> | JING |
| applies to the application(s) and product(s) expressly referred to herein and is based on laboratory tests which do not replace practical tests. In case of changes in the parameters of the application, such as changes in<br>Technical Service prior to using Sika products. The information contained herein does not relieve the user of the products from testing them for the intended application and purpose. All orders are accepted subject t<br>the most recent issue of the local Product Data Sheet for the product concerned, copies of which will be supplied on request. |                                                                | www.sika.com       | BUILDING I KUSI       |      |