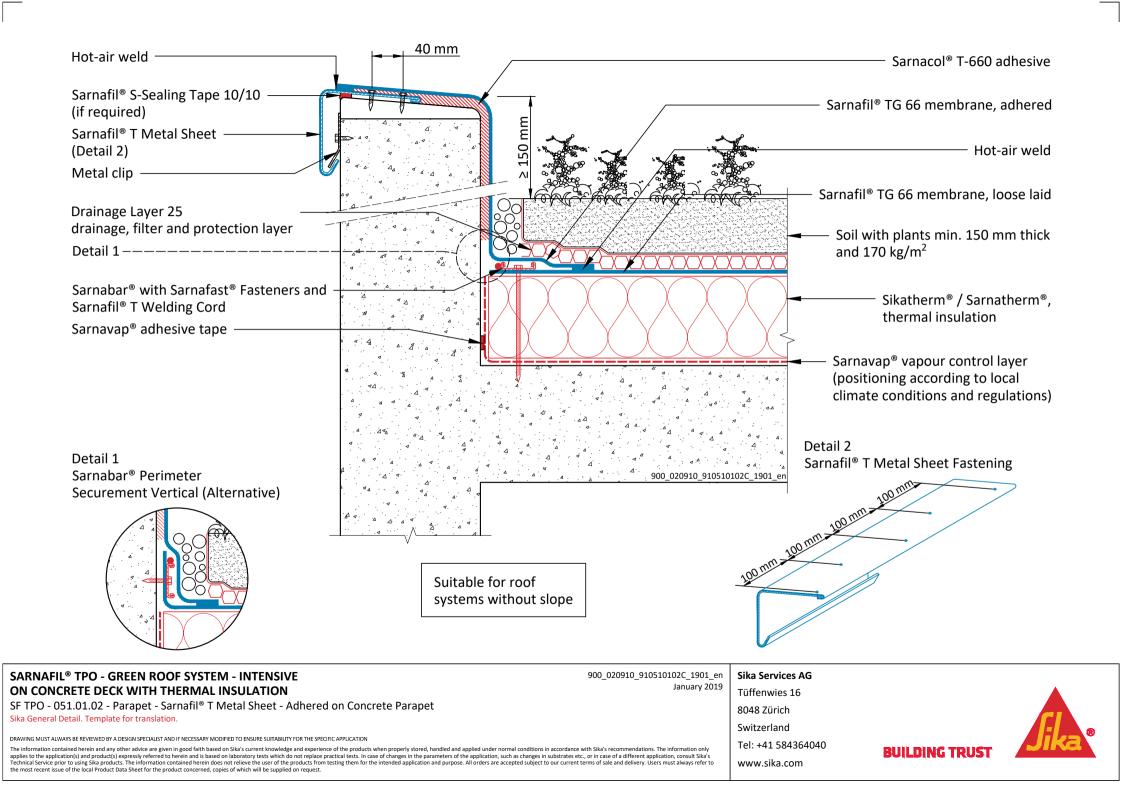

Tüffenwies 16 8048 Zürich Switzerland Tel: +41 584364040 www.sika.com

BUILDING TRU

| SARNAFIL® TPO - GREEN ROOF SYSTEM - INTENSIVE                              | 900_020910_910510104C_1901_er |
|----------------------------------------------------------------------------|-------------------------------|
| ON CONCRETE DECK WITH THERMAL INSULATION                                   | January 2019                  |
| SF TPO - 051.01.04 - Parapet - Metal Capping - Adhered on Concrete Parapet |                               |
| Sika General Detail. Template for translation.                             |                               |

DRAWING MUST ALWAYS BE REVIEWED BY A DESIGN SPECIALIST AND IF NECESSARY MODIFIED TO ENSURE SUITABILITY FOR THE SPECIFIC APPLICATION

The information contained herein and any other advice are given in good faith based on Sika's current knowledge and experience of the products when properly stored, handled and applied under normal conditions in accordance with Sika's recommendations. The information only applies to the application (s) and product(s) expressly referred to herein and is based on laboratory tests which do not replace practical tests. In case of changes in the parameters of the application, such as changes in substrates etc., or in case of a different application, consult Sika's Technical Service prior to using Sika products. The information contained herein does not relieve the user of the products from testing them for the intended application and purpose. All orders are accepted subject to our current terms of sale and delivery. Users must always refer to the most recent issue of the local Product Data Sheet for the product concerned, copies of which will be supplied on request