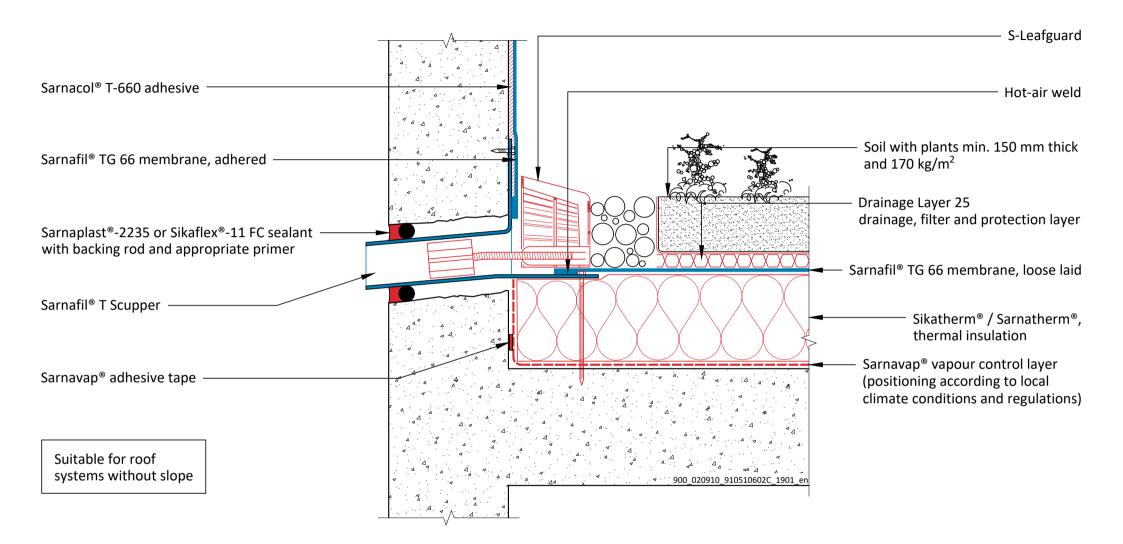

SF TPO - 051.05.01 - Roof Drain (Outlet)

SF TPO - 051.06.01 - Scupper - Mechanically Fastened on Concrete Wall SF TPO - 051.06.02 - Scupper - Adhered on Concrete Wall

SF TPO - 051.07.01 - Overflow - Mechanically Fastened on Concrete Wall SF TPO - 051.07.02 - Overflow - Adhered on Concrete Wall

| SARNAFIL® TPO - GREEN ROOF SYSTEM - INTENSIVE                                                                                                                                                                                                                                                                                                                                                                                                                                                                                                                               | 900_020910_910510602C_1901_en<br>January 2019 | Sika Services AG   |                |  |
|-----------------------------------------------------------------------------------------------------------------------------------------------------------------------------------------------------------------------------------------------------------------------------------------------------------------------------------------------------------------------------------------------------------------------------------------------------------------------------------------------------------------------------------------------------------------------------|-----------------------------------------------|--------------------|----------------|--|
| ON CONCRETE DECK WITH THERMAL INSULATION                                                                                                                                                                                                                                                                                                                                                                                                                                                                                                                                    |                                               | Tüffenwies 16      |                |  |
| SF TPO - 051.06.02 - Scupper - Adhered on Concrete Wall                                                                                                                                                                                                                                                                                                                                                                                                                                                                                                                     |                                               | 8048 Zürich        |                |  |
| Sika General Detail. Template for translation.                                                                                                                                                                                                                                                                                                                                                                                                                                                                                                                              |                                               | Switzerland        |                |  |
| DRAWING MUST ALWAYS BE REVIEWED BY A DESIGN SPECIALIST AND IF NECESSARY MODIFIED TO ENSURE SUITABILITY FOR THE SPECIFIC APPLICATION                                                                                                                                                                                                                                                                                                                                                                                                                                         |                                               | Tal: 11 504264040  |                |  |
| The information contained herein and any other advice are given in good faith based on Sika's current knowledge and experience of the products when properly stored, handled and applied under normal conc                                                                                                                                                                                                                                                                                                                                                                  |                                               | Tel: +41 584364040 | BUILDING TRUST |  |
| applies to the application(s) and product(s) expressly referred to herein and is based on laboratory tests which do not replace practical tests. In case of changes in the parameters of the application, such as cha<br>Technical Service prior to using Sika products. The information contained herein does not relieve the user of the products from testing them for the intended application and purpose. All orders are accepted so<br>the most recent issue of the local Product Data Sheet for the product concerned, copies of which will be supplied on request. |                                               | www.sika.com       | BULBING INUSI  |  |