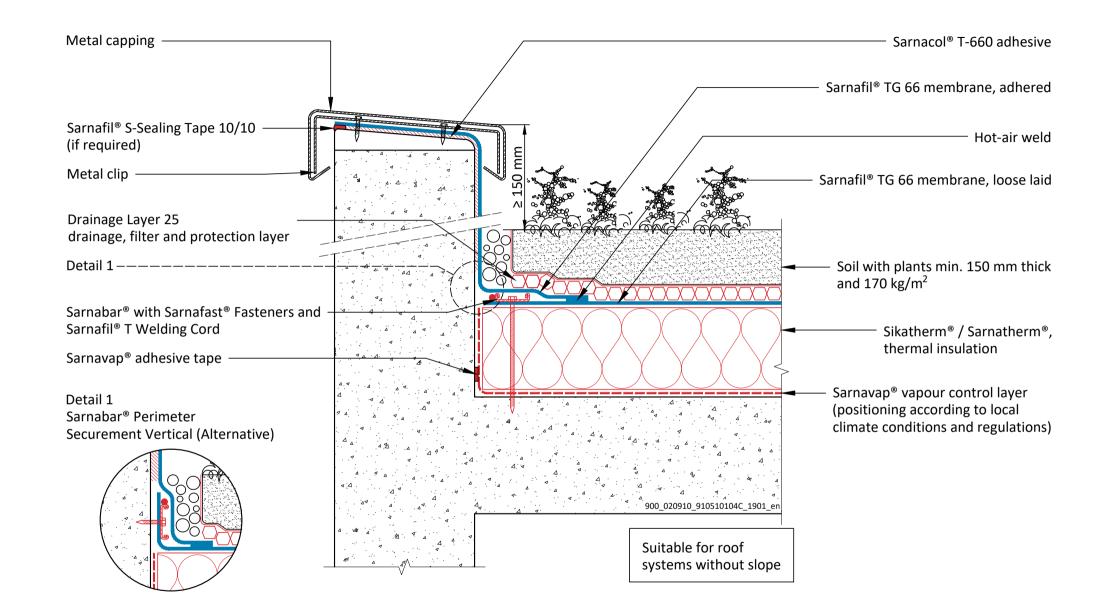

| SARNAFIL® TPO - GREEN ROOF SYSTEM - INTENSIVE                                                                                                                                                                                                                                                                                                                                                                                                                                                                                                                                                      | 900_020910_910510302C_1901_en | Sika Services AG   |                |  |
|----------------------------------------------------------------------------------------------------------------------------------------------------------------------------------------------------------------------------------------------------------------------------------------------------------------------------------------------------------------------------------------------------------------------------------------------------------------------------------------------------------------------------------------------------------------------------------------------------|-------------------------------|--------------------|----------------|--|
| ON CONCRETE DECK WITH THERMAL INSULATION                                                                                                                                                                                                                                                                                                                                                                                                                                                                                                                                                           | January 2019                  | Tüffenwies 16      |                |  |
| SF TPO - 051.03.02 - Upstand - Sarnafil <sup>®</sup> T Metal Sheet - Adhered on Concrete Wall                                                                                                                                                                                                                                                                                                                                                                                                                                                                                                      |                               | 8048 Zürich        |                |  |
| Sika General Detail. Template for translation.                                                                                                                                                                                                                                                                                                                                                                                                                                                                                                                                                     |                               | Switzerland        |                |  |
| DRAWING MUST ALWAYS BE REVIEWED BY A DESIGN SPECIALIST AND IF NECESSARY MODIFIED TO ENSURE SUITABILITY FOR THE SPECIFIC APPLICATION                                                                                                                                                                                                                                                                                                                                                                                                                                                                |                               | T-1                |                |  |
| The information contained herein and any other advice are given in good faith based on Sika's current knowledge and experience of the products when properly stored, handled and applied under normal conditions in acc                                                                                                                                                                                                                                                                                                                                                                            |                               | Tel: +41 584364040 | BUILDING TRUST |  |
| applies to the application(s) and product(s) expressly referred to herein and is based on laboratory tests which do not replace practical tests. In case of changes in the parameters of the application, such as changes in subs<br>Technical Service prior to using Sika products. The information contained herein does not relieve the user of the products from testing them for the intended application and purpose. All orders are accepted subject to ou<br>the most recent issue of the local Product Data Sheet for the product concerned, cooies of which will be supolied on request. |                               | www.sika.com       |                |  |