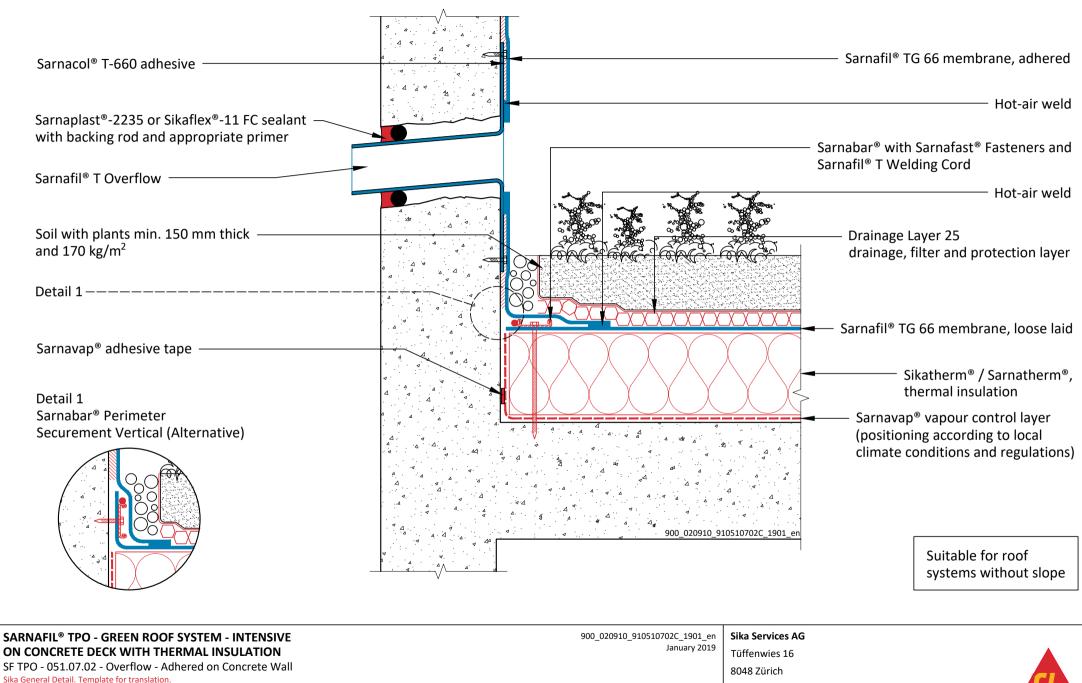

SF TPO - 051.05.01 - Roof Drain (Outlet)

SF TPO - 051.06.01 - Scupper - Mechanically Fastened on Concrete Wall SF TPO - 051.06.02 - Scupper - Adhered on Concrete Wall

SF TPO - 051.07.01 - Overflow - Mechanically Fastened on Concrete Wall SF TPO - 051.07.02 - Overflow - Adhered on Concrete Wall