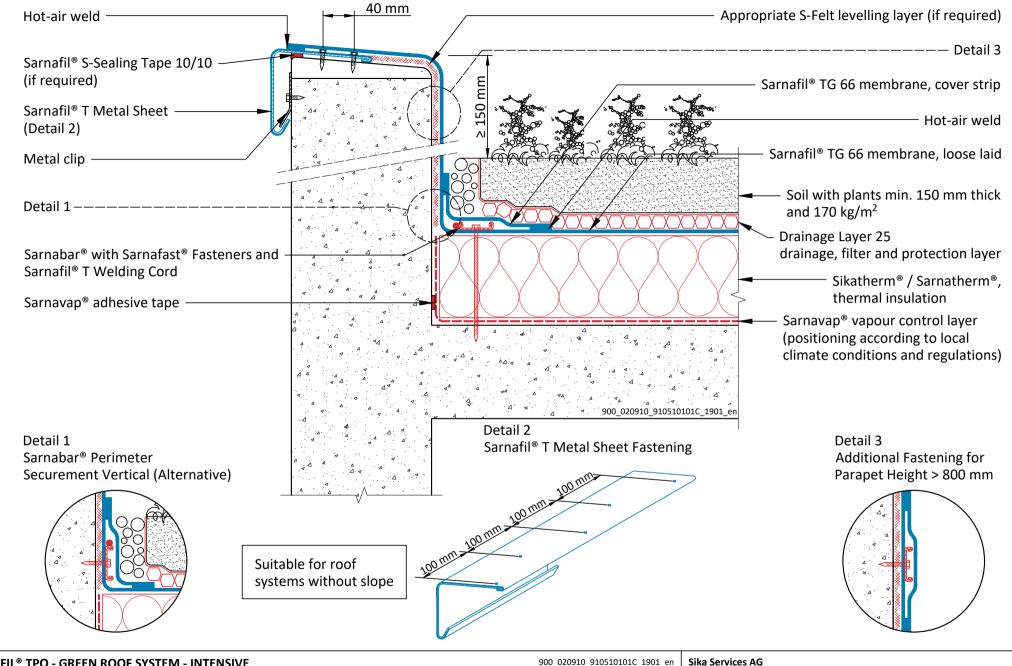

## SARNAFIL<sup>®</sup> TPO - GREEN ROOF SYSTEM - INTENSIVE ON CONCRETE DECK WITH THERMAL INSULATION

SF TPO - 051.01.01 - Parapet - Sarnafil® T Metal Sheet - Mechanically Fastened on Concrete Parapet Sika General Detail. Template for translation.

DRAWING MUST ALWAYS BE REVIEWED BY A DESIGN SPECIALIST AND IF NECESSARY MODIFIED TO ENSURE SUITABILITY FOR THE SPECIFIC APPLICATION

The information contained herein and any other advice are given in good faith based on Sika's current knowledge and experience of the products when properly stored, handled and applied under normal conditions in accordance with Sika's recommendations. The information only applies to the application(s) and product(s) expressly referred to herein and is based on lisboratory tests which do not replace practical tests. In case of changes in the parameters of the application, such as changes in substrates etc., or in case of a different application, consult Sika's Technical Service prior to using Sika products. The information contained herein does not relieve the user of the products from testing them for the intended application and purpose. All orders are accepted subject to our current terms of sale and delivery. Users must always refer to the most recent issue of the local Product Data Sheet for the product concerned, copies of which will be supplied on request.