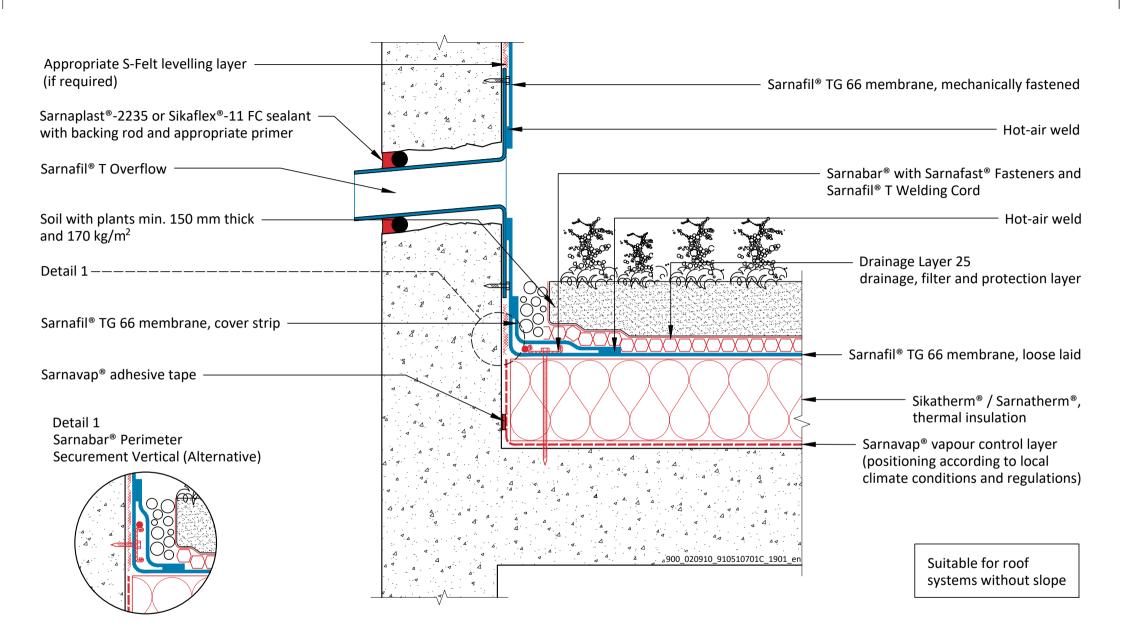

SF TPO - 051.05.01 - Roof Drain (Outlet)

SF TPO - 051.06.01 - Scupper - Mechanically Fastened on Concrete Wall SF TPO - 051.06.02 - Scupper - Adhered on Concrete Wall

SF TPO - 051.07.01 - Overflow - Mechanically Fastened on Concrete Wall SF TPO - 051.07.02 - Overflow - Adhered on Concrete Wall

| SARNAFIL® TPO - GREEN ROOF SYSTEM - INTENSIVE                                                                                                                                                                                                                                                                                                                                                                                                                                                                                                                                                                                                       | 900_020910_910510701C_1901_en                                                    | Sika Services AG                   |                       |      |  |
|-----------------------------------------------------------------------------------------------------------------------------------------------------------------------------------------------------------------------------------------------------------------------------------------------------------------------------------------------------------------------------------------------------------------------------------------------------------------------------------------------------------------------------------------------------------------------------------------------------------------------------------------------------|----------------------------------------------------------------------------------|------------------------------------|-----------------------|------|--|
| ON CONCRETE DECK WITH THERMAL INSULATION                                                                                                                                                                                                                                                                                                                                                                                                                                                                                                                                                                                                            | January 2019                                                                     | Tüffenwies 16                      |                       |      |  |
| SF TPO - 051.07.01 - Overflow - Mechanically Fastened on Concrete Wall                                                                                                                                                                                                                                                                                                                                                                                                                                                                                                                                                                              |                                                                                  | 8048 Zürich                        |                       |      |  |
| sika General Detail. Template for translation.                                                                                                                                                                                                                                                                                                                                                                                                                                                                                                                                                                                                      |                                                                                  | Switzerland                        |                       |      |  |
| DRAWING MUST ALWAYS BE REVIEWED BY A DESIGN SPECIALIST AND IF NECESSARY MODIFIED TO ENSURE SUITABILITY FOR THE SPECIFIC APPLICATION                                                                                                                                                                                                                                                                                                                                                                                                                                                                                                                 |                                                                                  | T-1                                |                       |      |  |
| The information contained herein and any other advice are given in good faith based on Sika's current knowledge and experience of the products when properly stored, handled and applied under normal cor<br>applies to the application(s) and product(s) expressly referred to herein and is based on laboratory tests which do not replace practical tests. In case of changes in the parameters of the application, such as c<br>Technical Service prior to using Sika products. The information contained herein does not relieve the user of the products from testing therm for the intended application and purpose. All orders are accepted | hanges in substrates etc., or in case of a different application, consult Sika's | Tel: +41 584364040<br>www.sika.com | <b>BUILDING TRUST</b> | Sind |  |