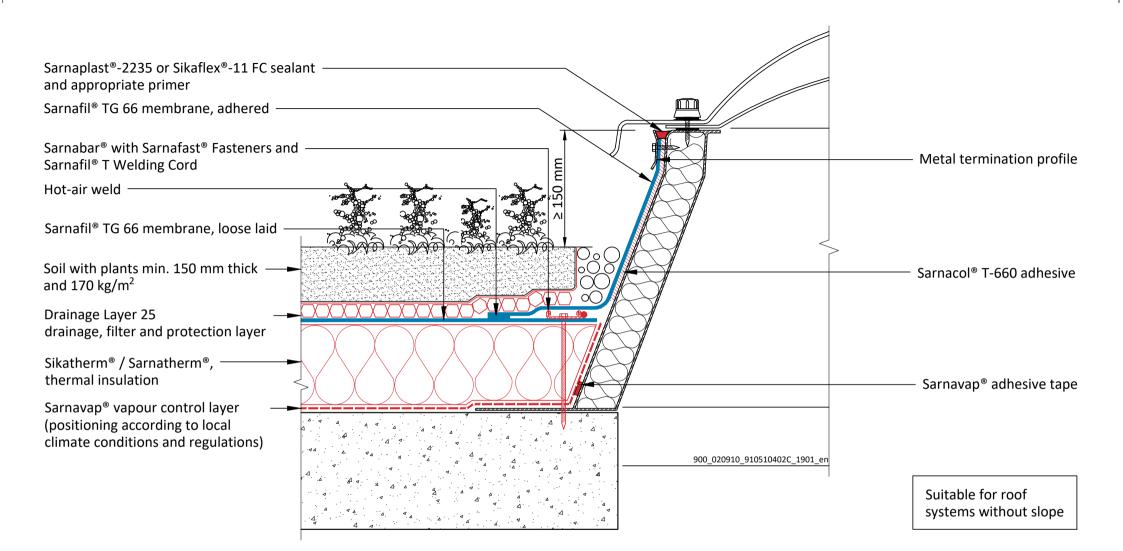

| SARNAFIL® TPO - GREEN ROOF SYSTEM - INTENSIVE                                                                                                                                                                                                                                                                                                                                                                                                                                                                                                                                             | 900_020910_910510403C_1901_en                                  | Sika Services AG   |                       |      |
|-------------------------------------------------------------------------------------------------------------------------------------------------------------------------------------------------------------------------------------------------------------------------------------------------------------------------------------------------------------------------------------------------------------------------------------------------------------------------------------------------------------------------------------------------------------------------------------------|----------------------------------------------------------------|--------------------|-----------------------|------|
| ON CONCRETE DECK WITH THERMAL INSULATION                                                                                                                                                                                                                                                                                                                                                                                                                                                                                                                                                  | January 2019                                                   | Tüffenwies 16      |                       |      |
| SF TPO - 051.04.03 - Skylight - Clamped - Mechanically Fastened on Skylight System                                                                                                                                                                                                                                                                                                                                                                                                                                                                                                        |                                                                | 8048 Zürich        |                       |      |
| Sika General Detail. Template for translation.                                                                                                                                                                                                                                                                                                                                                                                                                                                                                                                                            |                                                                | Switzerland        |                       |      |
| DRAWING MUST ALWAYS BE REVIEWED BY A DESIGN SPECIALIST AND IF NECESSARY MODIFIED TO ENSURE SUITABILITY FOR THE SPECIFIC APPLICATION                                                                                                                                                                                                                                                                                                                                                                                                                                                       |                                                                |                    |                       |      |
| The information contained herein and any other advice are given in good faith based on Sika's current knowledge and experience of the products when properly stored, handled and applied under normal conditions                                                                                                                                                                                                                                                                                                                                                                          | n accordance with Sika's recommendations. The information only | Tel: +41 584364040 | <b>BUILDING TRUST</b> | JING |
| applies to the application(s) and product(s) expressly referred to herein and is based on laboratory tests which do not replace practical tests. In case of changes in the parameters of the application, such as changes in<br>Technical Service prior to using Sika products. The information contained herein does not relieve the user of the products from testing them for the intended application and purpose. All orders are accepted subject t<br>the most recent issue of the local Product Data Sheet for the product concerned, copies of which will be supplied on request. |                                                                | www.sika.com       | BUILDING I KUSI       |      |