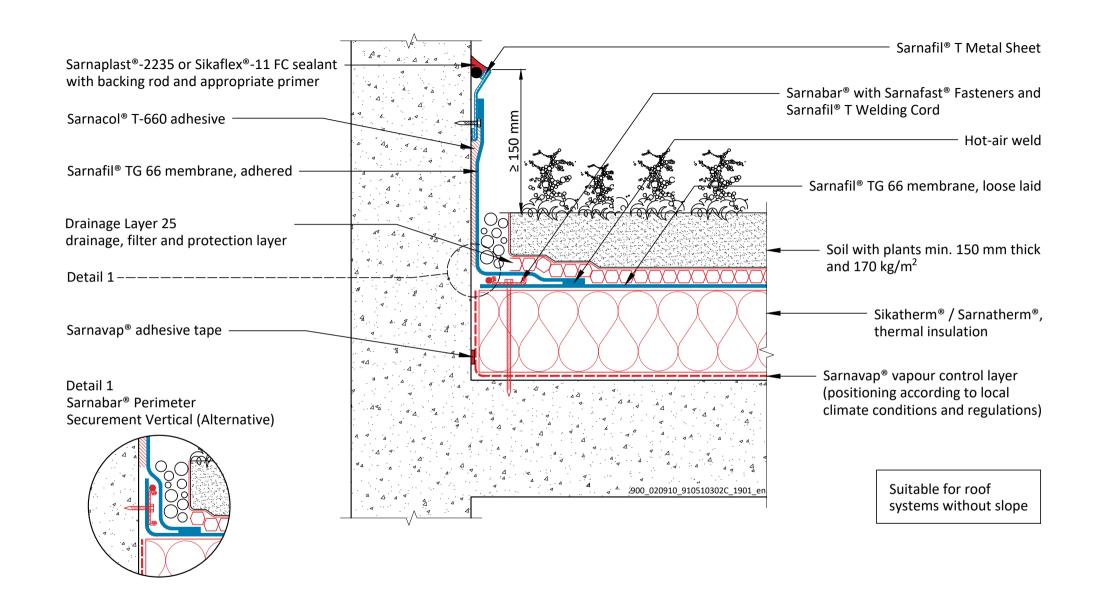

| SARNAFIL® TPO - GREEN ROOF SYSTEM - INTENSIVE                                                                                                                                                                                                                                                                                                                                                                                                                                                                                                                                                      | 900_020910_910510302C_1901_en | Sika Services AG   |                |  |
|----------------------------------------------------------------------------------------------------------------------------------------------------------------------------------------------------------------------------------------------------------------------------------------------------------------------------------------------------------------------------------------------------------------------------------------------------------------------------------------------------------------------------------------------------------------------------------------------------|-------------------------------|--------------------|----------------|--|
| ON CONCRETE DECK WITH THERMAL INSULATION                                                                                                                                                                                                                                                                                                                                                                                                                                                                                                                                                           | January 2019                  | Tüffenwies 16      |                |  |
| SF TPO - 051.03.02 - Upstand - Sarnafil <sup>®</sup> T Metal Sheet - Adhered on Concrete Wall                                                                                                                                                                                                                                                                                                                                                                                                                                                                                                      |                               | 8048 Zürich        |                |  |
| Sika General Detail. Template for translation.                                                                                                                                                                                                                                                                                                                                                                                                                                                                                                                                                     |                               | Switzerland        |                |  |
| DRAWING MUST ALWAYS BE REVIEWED BY A DESIGN SPECIALIST AND IF NECESSARY MODIFIED TO ENSURE SUITABILITY FOR THE SPECIFIC APPLICATION                                                                                                                                                                                                                                                                                                                                                                                                                                                                |                               | T-1                |                |  |
| The information contained herein and any other advice are given in good faith based on Sika's current knowledge and experience of the products when properly stored, handled and applied under normal conditions in acc                                                                                                                                                                                                                                                                                                                                                                            |                               | Tel: +41 584364040 | BUILDING TRUST |  |
| applies to the application(s) and product(s) expressly referred to herein and is based on laboratory tests which do not replace practical tests. In case of changes in the parameters of the application, such as changes in subs<br>Technical Service prior to using Sika products. The information contained herein does not relieve the user of the products from testing them for the intended application and purpose. All orders are accepted subject to ou<br>the most recent issue of the local Product Data Sheet for the product concerned, cooies of which will be supolied on request. |                               | www.sika.com       |                |  |