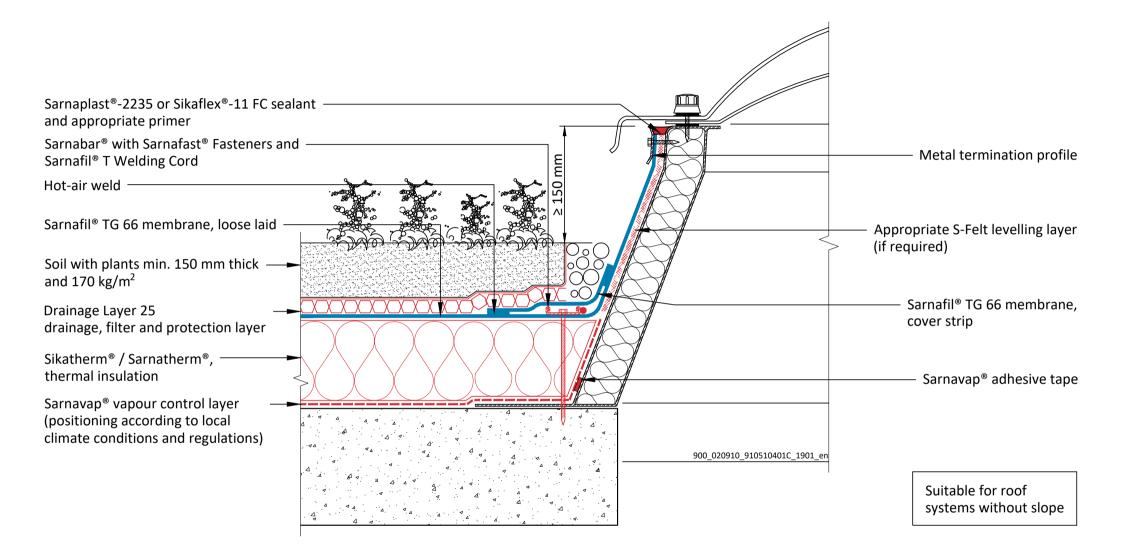

| SARNAFIL® TPO - GREEN ROOF SYSTEM - INTENSIVE                                                                                                                                                                                                                                                                                                                                                           | 900_020910_910510402C_1901_en |                    |                       |       |
|---------------------------------------------------------------------------------------------------------------------------------------------------------------------------------------------------------------------------------------------------------------------------------------------------------------------------------------------------------------------------------------------------------|-------------------------------|--------------------|-----------------------|-------|
| ON CONCRETE DECK WITH THERMAL INSULATION                                                                                                                                                                                                                                                                                                                                                                | January 2019                  | Tüffenwies 16      |                       |       |
| SF TPO - 051.04.02 - Skylight - Sealed - Adhered on Skylight System                                                                                                                                                                                                                                                                                                                                     |                               | 8048 Zürich        |                       |       |
| Sika General Detail. Template for translation.                                                                                                                                                                                                                                                                                                                                                          |                               | Switzerland        |                       |       |
| DRAWING MUST ALWAYS BE REVIEWED BY A DESIGN SPECIALIST AND IF NECESSARY MODIFIED TO ENSURE SUITABILITY FOR THE SPECIFIC APPLICATION                                                                                                                                                                                                                                                                     |                               | T                  |                       |       |
| The information contained herein and any other advice are given in good faith based on Sika's current knowledge and experience of the products when properly stored, handled and applied u                                                                                                                                                                                                              |                               | Tel: +41 584364040 | <b>BUILDING TRUST</b> | Since |
| applies to the application(s) and product(s) expressly referred to herein and is based on laboratory tests which do not replace practical tests. In case of changes in the parameters of the applic<br>Technical Service prior to using Sika products. The information contained herein does not relieve the user of the products from testing them for the intended application and purpose. All order |                               | www.sika.com       |                       |       |