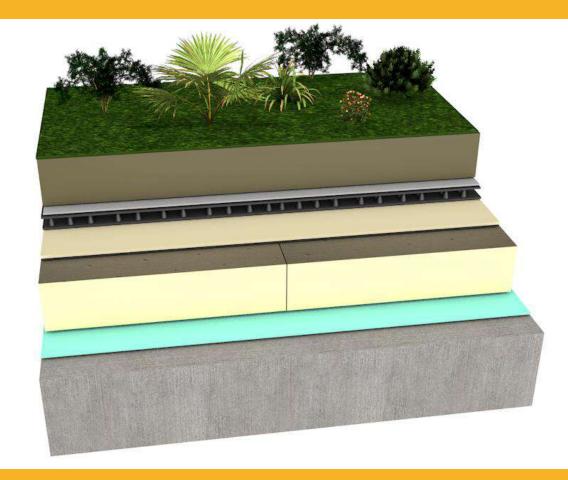

## SARNAFIL® TPO - GREEN ROOF SYSTEM - INTENSIVE ON CONCRETE DECK WITH THERMAL INSULATION TECHNICAL DETAILS SF TPO - 051.

**SIKA SERVICES AG - JANUARY 2019** 

**BUILDING TRUST** 

## SARNAFIL® TPO - GREEN ROOF SYSTEM - INTENSIVE ON CONCRETE DECK WITH THERMAL INSULATION LIST OF DETAILS

SF TPO - 051.00.01 - Build-up

SF TPO - 051.01.01 - Parapet - Sarnafil<sup>®</sup> T Metal Sheet - Mechanically Fastened on Concrete Parapet
SF TPO - 051.01.02 - Parapet - Sarnafil<sup>®</sup> T Metal Sheet – Adhered on Concrete Parapet
SF TPO - 051.01.03 - Parapet - Metal Capping - Mechanically Fastened on Concrete Parapet
SF TPO - 051.01.04 - Parapet - Metal Capping - Adhered on Concrete Parapet