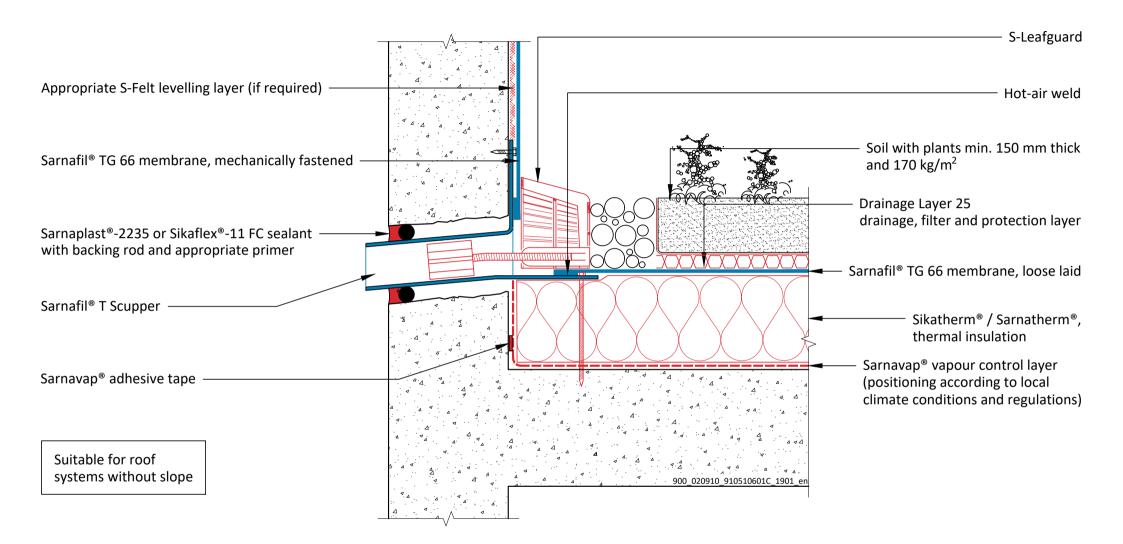

SF TPO - 051.05.01 - Roof Drain (Outlet)

SF TPO - 051.06.01 - Scupper - Mechanically Fastened on Concrete Wall SF TPO - 051.06.02 - Scupper - Adhered on Concrete Wall

SF TPO - 051.07.01 - Overflow - Mechanically Fastened on Concrete Wall SF TPO - 051.07.02 - Overflow - Adhered on Concrete Wall

| SARNAFIL® TPO - GREEN ROOF SYSTEM - INTENSIVE                                                                                                                                                                                                                                                                                                                                                                                                                                                                                                             |              | Sika Services AG   |                       |  |
|-----------------------------------------------------------------------------------------------------------------------------------------------------------------------------------------------------------------------------------------------------------------------------------------------------------------------------------------------------------------------------------------------------------------------------------------------------------------------------------------------------------------------------------------------------------|--------------|--------------------|-----------------------|--|
| ON CONCRETE DECK WITH THERMAL INSULATION                                                                                                                                                                                                                                                                                                                                                                                                                                                                                                                  | January 2019 | Tüffenwies 16      |                       |  |
| SF TPO - 051.06.01 - Scupper - Mechanically Fastened on Concrete Wall                                                                                                                                                                                                                                                                                                                                                                                                                                                                                     |              | 8048 Zürich        |                       |  |
| sika General Detail. Template for translation.                                                                                                                                                                                                                                                                                                                                                                                                                                                                                                            |              | Switzerland        |                       |  |
| PRAWING MUST ALWAYS BE REVIEWED BY A DESIGN SPECIALIST AND IF NECESSARY MODIFIED TO ENSURE SUITABILITY FOR THE SPECIFIC APPLICATION                                                                                                                                                                                                                                                                                                                                                                                                                       |              | Tal: 141 504264040 |                       |  |
| The information contained herein and any other advice are given in good faith based on Sika's current knowledge and experience of the products when properly stored, handled and applied under nor                                                                                                                                                                                                                                                                                                                                                        |              | Tel: +41 584364040 | <b>BUILDING TRUST</b> |  |
| piplies to the application(s) and product(s) expressly referred to herein and is based on laboratory tests which do not replace practical tests. In case of changes in the parameters of the application, su<br>"echnical Service prior to using Sika products. The information contained herein does not relieve the user of the products from testing them for the intended application and purpose. All orders are acc<br>he most recent issue of the local Product Data Sheet for the product concerned, copies of which will be supplied on request. |              | www.sika.com       |                       |  |