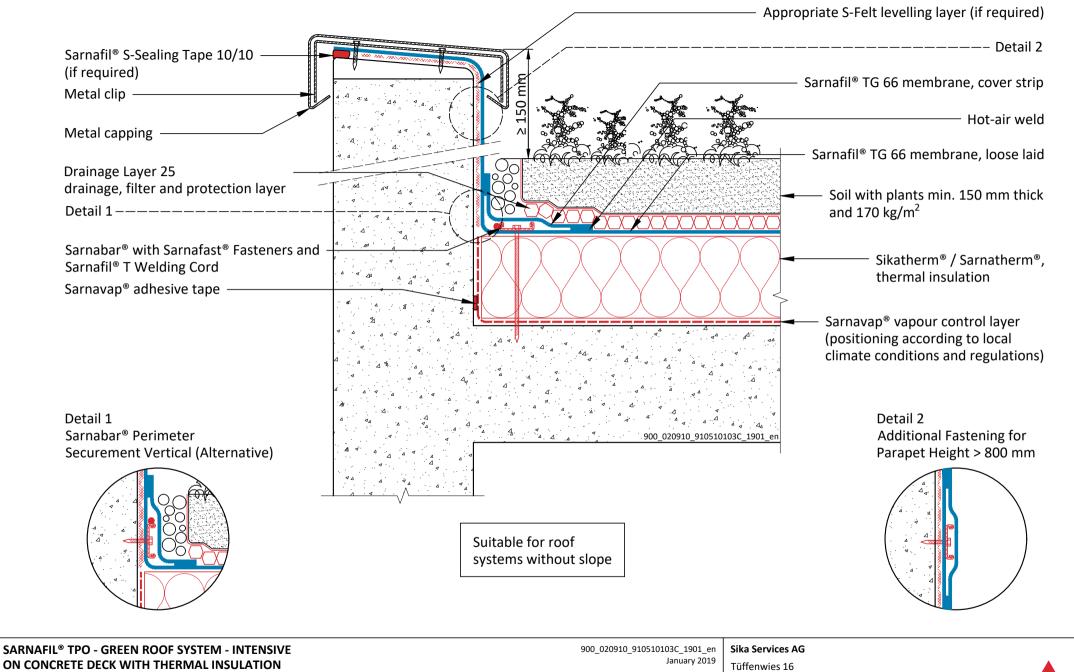

## SARNAFIL<sup>®</sup> TPO - GREEN ROOF SYSTEM - INTENSIVE ON CONCRETE DECK WITH THERMAL INSULATION

SF TPO - 051.01.01 - Parapet - Sarnafil® T Metal Sheet - Mechanically Fastened on Concrete Parapet Sika General Detail. Template for translation.