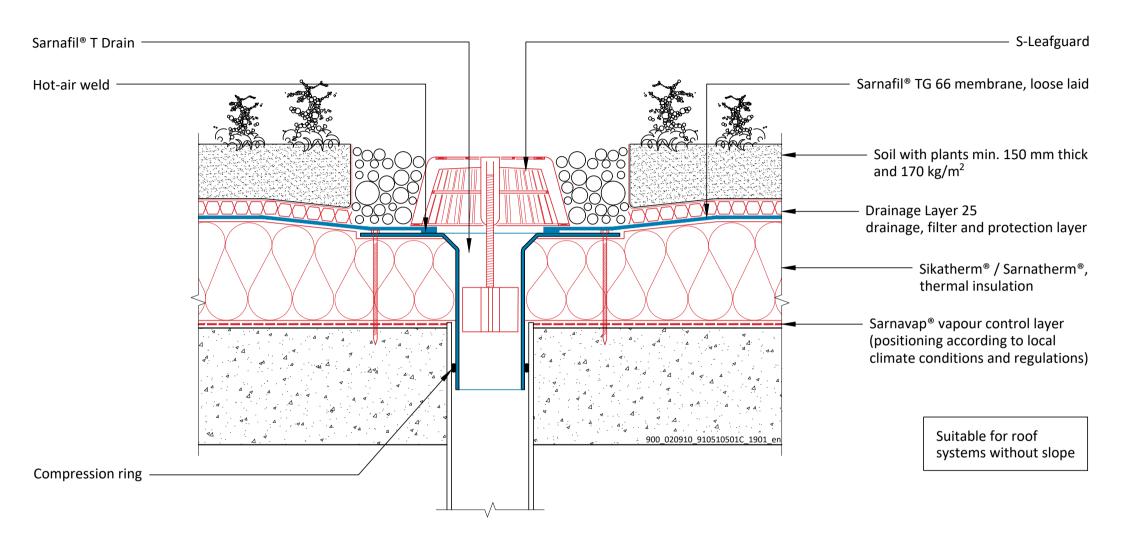

SF TPO - 051.05.01 - Roof Drain (Outlet)

SF TPO - 051.06.01 - Scupper - Mechanically Fastened on Concrete Wall SF TPO - 051.06.02 - Scupper - Adhered on Concrete Wall

SF TPO - 051.07.01 - Overflow - Mechanically Fastened on Concrete Wall SF TPO - 051.07.02 - Overflow - Adhered on Concrete Wall

| SARNAFIL® TPO - GREEN ROOF SYSTEM - INTENSIVE<br>ON CONCRETE DECK WITH THERMAL INSULATION                                                                                                                                                                                                                                                                                                                                                                                                                                                                                                                                                                                                                                                                                                                                                                                                                                                                                      | 900_020910_910510501C_1901_en<br>January 2019                   | Sika Services AG<br>Tüffenwies 16  |                       |      |
|--------------------------------------------------------------------------------------------------------------------------------------------------------------------------------------------------------------------------------------------------------------------------------------------------------------------------------------------------------------------------------------------------------------------------------------------------------------------------------------------------------------------------------------------------------------------------------------------------------------------------------------------------------------------------------------------------------------------------------------------------------------------------------------------------------------------------------------------------------------------------------------------------------------------------------------------------------------------------------|-----------------------------------------------------------------|------------------------------------|-----------------------|------|
| SF TPO - 051.05.01 - Roof Drain (Outlet)<br>Sika General Detail. Template for translation.                                                                                                                                                                                                                                                                                                                                                                                                                                                                                                                                                                                                                                                                                                                                                                                                                                                                                     |                                                                 | 8048 Zürich<br>Switzerland         |                       |      |
| DRAWING MUST ALWAYS BE REVIEWED BY A DESIGN SPECIALIST AND IF NECESSARY MODIFIED TO ENSURE SUITABILITY FOR THE SPECIFIC APPLICATION<br>The information contained herein and any other advice are given in good faith based on Sixis's current knowledge and experience of the products when properly stored, handled and applied under normal conditions in accorr<br>applies to the application(s) and product(s) expressly referred to herein and is based on laboratory tests which do not repise practical tests. In case of changes in the parameters of the application, such as changes in substra<br>Technical Service prior to using Sike products. The information contained herein does not relieve the user of the products from testing them for the intended application and purpose. All orders are accepted subject to our cu<br>the most recent suse of the local Product Date Sheet for the product concerned, conject of which will be supplied on request. | tes etc., or in case of a different application, consult Sika's | Tel: +41 584364040<br>www.sika.com | <b>BUILDING TRUST</b> | Jika |