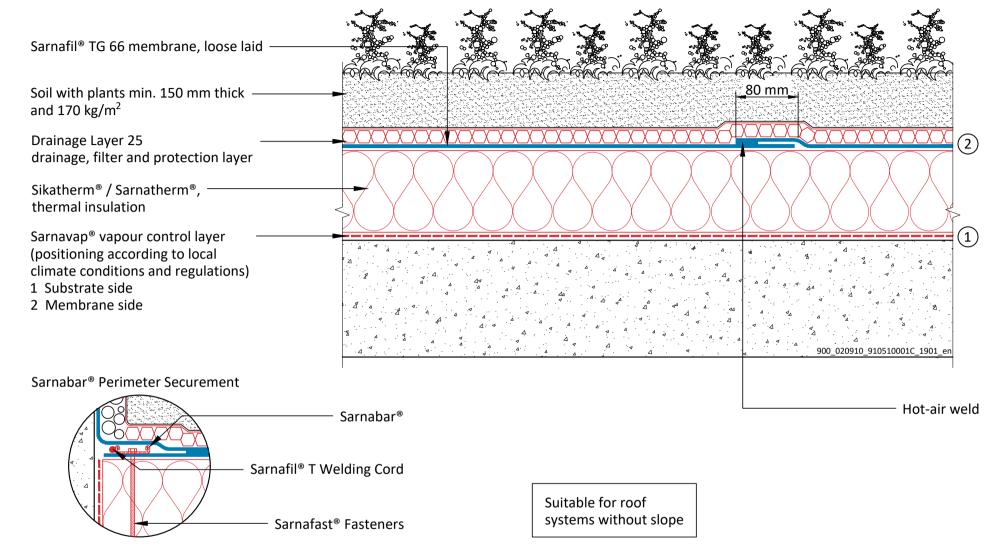

## SARNAFIL® TPO - GREEN ROOF SYSTEM - INTENSIVE ON CONCRETE DECK WITH THERMAL INSULATION LIST OF DETAILS

SF TPO - 051.00.01 - Build-up

SF TPO - 051.01.01 - Parapet - Sarnafil<sup>®</sup> T Metal Sheet - Mechanically Fastened on Concrete Parapet
SF TPO - 051.01.02 - Parapet - Sarnafil<sup>®</sup> T Metal Sheet – Adhered on Concrete Parapet
SF TPO - 051.01.03 - Parapet - Metal Capping - Mechanically Fastened on Concrete Parapet
SF TPO - 051.01.04 - Parapet - Metal Capping - Adhered on Concrete Parapet

SF TPO - 051.08.01 - Vent Pipe / Post

All flashings, terminations and penetrations wider than 500 mm must be secured mechanically using Sarnabar<sup>®</sup>.

Sika Services AG SARNAFIL® TPO - GREEN ROOF SYSTEM - INTENSIVE 900\_020910\_910510001C\_1901\_en January 2019 **ON CONCRETE DECK WITH THERMAL INSULATION** Tüffenwies 16 SF TPO - 051.00.01 - Build-up 8048 Zürich Sika General Detail. Template for translation. Switzerland UST ALWAYS BE REVIEWED BY A DESIGN SPECIALIST AND IF NECESSARY MODIFIED TO ENSURE SUITABILITY FOR THE SPECIFIC APPLICATION Tel: +41 584364040 The information contained herein and any other advice are given in good faith based on Sika's current knowledge and experience of the products when properly stored, handled and applied under normal conditions in accordance with Sika's recommendations. The information only **BUILDING TRUS** applies to the application(s) and product(s) expressly referred to herein and is based on laboratory tests which do not replace practical tests. In case of changes in the parameters of the application, such as changes in substrates etc., or in case of a different application, consult Sika's Technical Service prior to using Sika products. The information contained herein does not relieve the user of the products from testing them for the intended application and purpose. All orders are accepted subject to our current terms of sale and delivery. Users must always refer to www.sika.com the most recent issue of the local Product Data Sheet for the product concerned, copies of which will be supplied on request