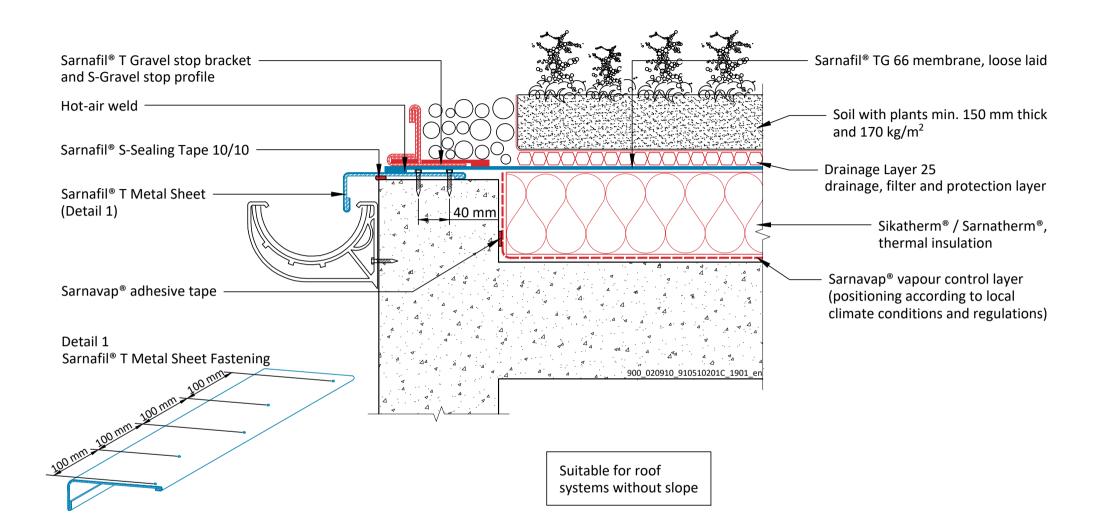

Sika Services AG Tüffenwies 16 8048 Zürich Switzerland Tel: +41 584364040 www.sika.com

| SARNAFIL® TPO - GREEN ROOF SYSTEM - INTENSIVE                                                                                                                                                                                                                                                                                                                                                                                                                                                                                                          |                                                                                                                   | Sika Services AG   |                       |  |
|--------------------------------------------------------------------------------------------------------------------------------------------------------------------------------------------------------------------------------------------------------------------------------------------------------------------------------------------------------------------------------------------------------------------------------------------------------------------------------------------------------------------------------------------------------|-------------------------------------------------------------------------------------------------------------------|--------------------|-----------------------|--|
| ON CONCRETE DECK WITH THERMAL INSULATION                                                                                                                                                                                                                                                                                                                                                                                                                                                                                                               | January 2019                                                                                                      | Tüffenwies 16      |                       |  |
| SF TPO - 051.02.01 - Roof Edge Termination with Gutter                                                                                                                                                                                                                                                                                                                                                                                                                                                                                                 |                                                                                                                   | 8048 Zürich        |                       |  |
| Sika General Detail. Template for translation.                                                                                                                                                                                                                                                                                                                                                                                                                                                                                                         |                                                                                                                   | Switzerland        |                       |  |
| DRAWING MUST ALWAYS BE REVIEWED BY A DESIGN SPECIALIST AND IF NECESSARY MODIFIED TO ENSURE SUITABILITY FOR THE SPECIFIC APPLICATION                                                                                                                                                                                                                                                                                                                                                                                                                    |                                                                                                                   | Tel: +41 584364040 |                       |  |
| The information contained herein and any other advice are given in good faith based on Sika's current knowledge and experience of the products when properly stored, handle<br>applies to the application(s) and product(s) expressly referred to herein and is based on laboratory tests which do not replace practical tests. In case of changes in the parameter<br>technical Service prior to using Sika products. The information contained herein does not relieve the user of the products from testing them for the intended application and p | ers of the application, such as changes in substrates etc., or in case of a different application, consult Sika's | www.sika.com       | <b>BUILDING TRUST</b> |  |