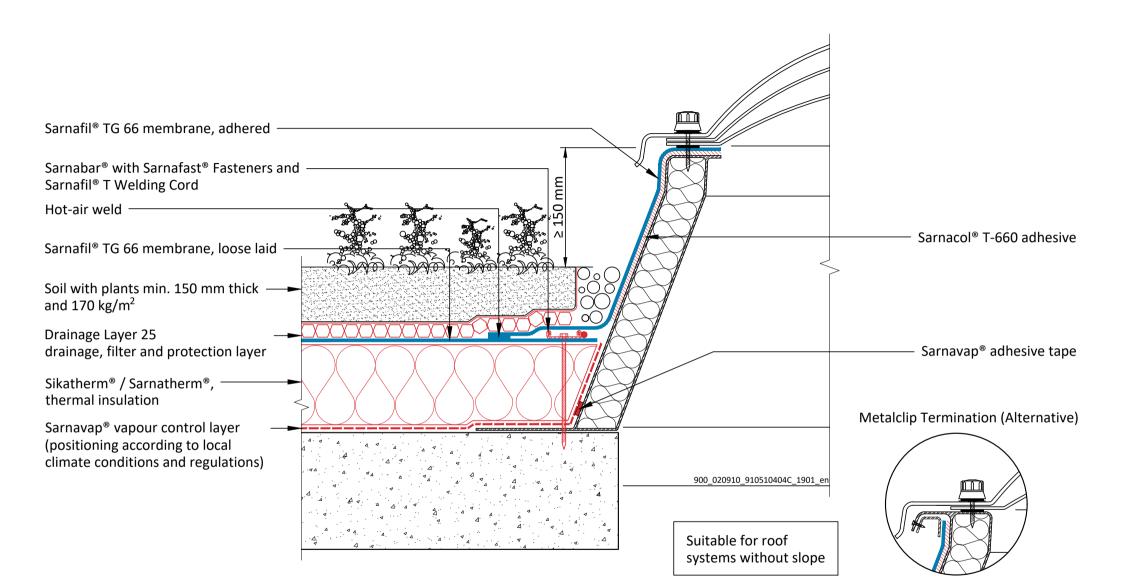

SF TPO - 051.04.01 - Skylight - Sealed - Mechanically Fastened on Skylight System SF TPO - 051.04.02 - Skylight - Sealed - Adhered on Skylight System SF TPO - 051.04.03 - Skylight - Clamped - Mechanically Fastened on Skylight System SF TPO - 051.04.04 - Skylight - Clamped - Adhered on Skylight System

| SARNAFIL® TPO - GREEN ROOF SYSTEM - INTENSIVE                                                                                                                                                                                                                                                                                                                                                                                                                                                                                                                                             | 900_020910_910510403C_1901_en                                  | Sika Services AG   |                       |      |
|-------------------------------------------------------------------------------------------------------------------------------------------------------------------------------------------------------------------------------------------------------------------------------------------------------------------------------------------------------------------------------------------------------------------------------------------------------------------------------------------------------------------------------------------------------------------------------------------|----------------------------------------------------------------|--------------------|-----------------------|------|
| ON CONCRETE DECK WITH THERMAL INSULATION                                                                                                                                                                                                                                                                                                                                                                                                                                                                                                                                                  | January 2019                                                   | Tüffenwies 16      |                       |      |
| SF TPO - 051.04.03 - Skylight - Clamped - Mechanically Fastened on Skylight System                                                                                                                                                                                                                                                                                                                                                                                                                                                                                                        |                                                                | 8048 Zürich        |                       |      |
| Sika General Detail. Template for translation.                                                                                                                                                                                                                                                                                                                                                                                                                                                                                                                                            |                                                                | Switzerland        |                       |      |
| DRAWING MUST ALWAYS BE REVIEWED BY A DESIGN SPECIALIST AND IF NECESSARY MODIFIED TO ENSURE SUITABILITY FOR THE SPECIFIC APPLICATION                                                                                                                                                                                                                                                                                                                                                                                                                                                       |                                                                |                    |                       |      |
| The information contained herein and any other advice are given in good faith based on Sika's current knowledge and experience of the products when properly stored, handled and applied under normal conditions                                                                                                                                                                                                                                                                                                                                                                          | n accordance with Sika's recommendations. The information only | Tel: +41 584364040 | <b>BUILDING TRUST</b> | JING |
| applies to the application(s) and product(s) expressly referred to herein and is based on laboratory tests which do not replace practical tests. In case of changes in the parameters of the application, such as changes in<br>Technical Service prior to using Sika products. The information contained herein does not relieve the user of the products from testing them for the intended application and purpose. All orders are accepted subject t<br>the most recent issue of the local Product Data Sheet for the product concerned, copies of which will be supplied on request. |                                                                | www.sika.com       | BUILDING I KUSI       |      |